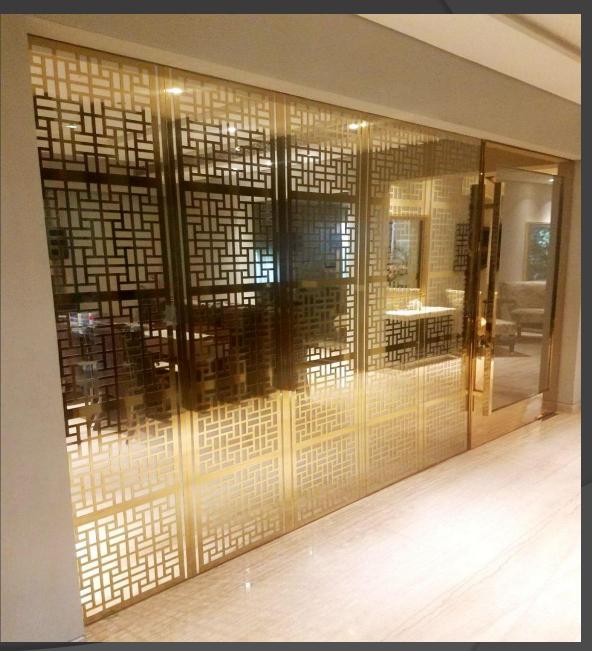

#### PVD Black Stainless Steel En trance Door with Etching Design

Wooden Finish Stainless Steel with PVD Rose Gold Stainless Steel Pipes