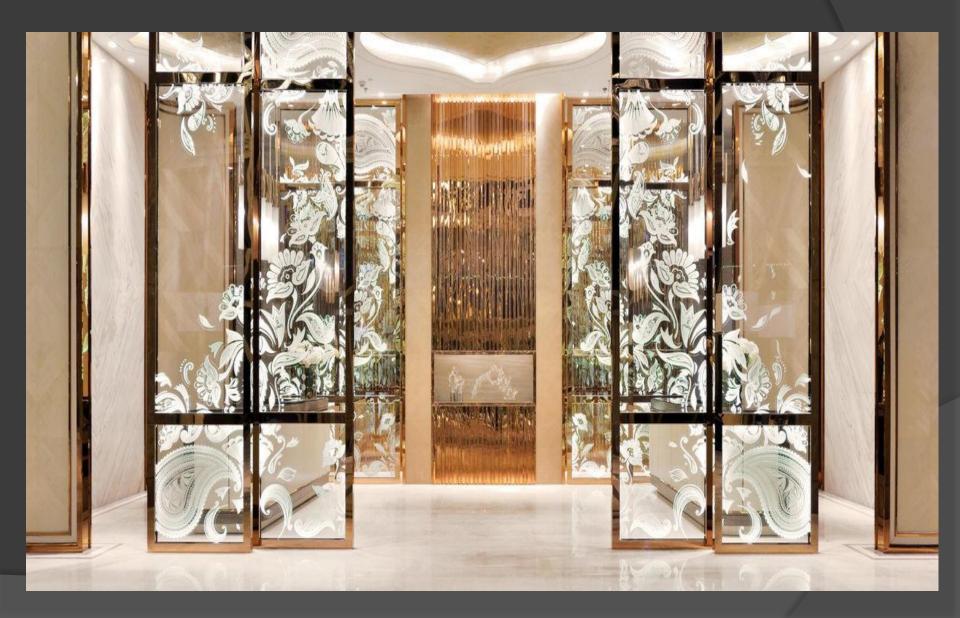

# PVD Rose Gold Stainless Steel Partition Door

PVD Bronze Stainless Steel Main Entrance Door with Etching Design