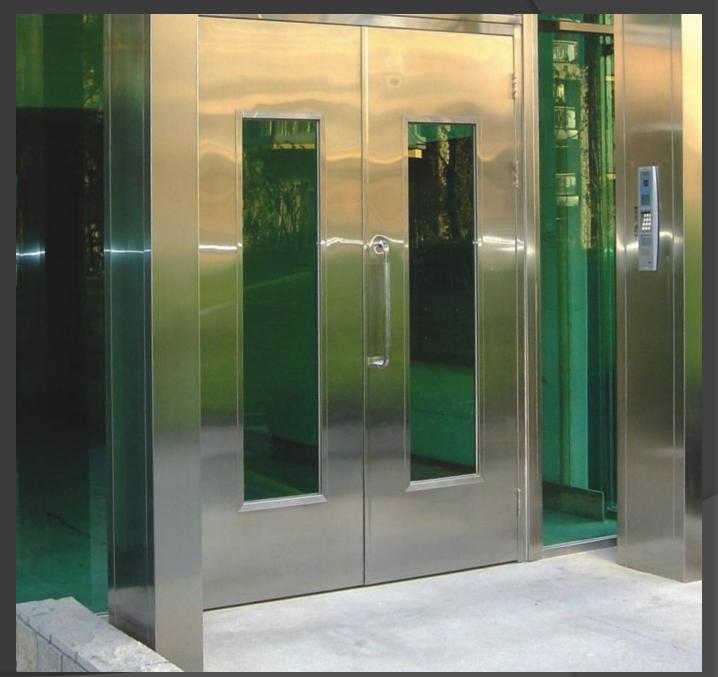

Steel Entrance Door with Laser cut design



#### PVD Rose Gold Stainless Steel Entrance Door with Glass



# PVD Gold Stainless Steel Entrance Door with Glass



PVD Rose Gold Stainless Steel Partition & Door with Glass



#### PVD Black Stainless Steel En trance Door with Etching Design



Wooden Finish Stainless Steel with PVD Rose Gold Stainless Steel Pipes



# PVD Gold Stainless Steel Entrance Door with Glass



#### PVD Black Stainless Steel Banquet Hall Entrance Door with Glass



# PVD Black Stainless Steel Sliding & Folding Partition Door





#### Wooden Finish Stainless Steel Entrance Door



#### Wooden Finish Stainless Steel Entrance Door with Glass



Stainless Steel Entrance Security Door



Stainless Steel Entrance Security Door



Stainless Steel Entrance Security Door



# Stainless Steel Entrance Security Door