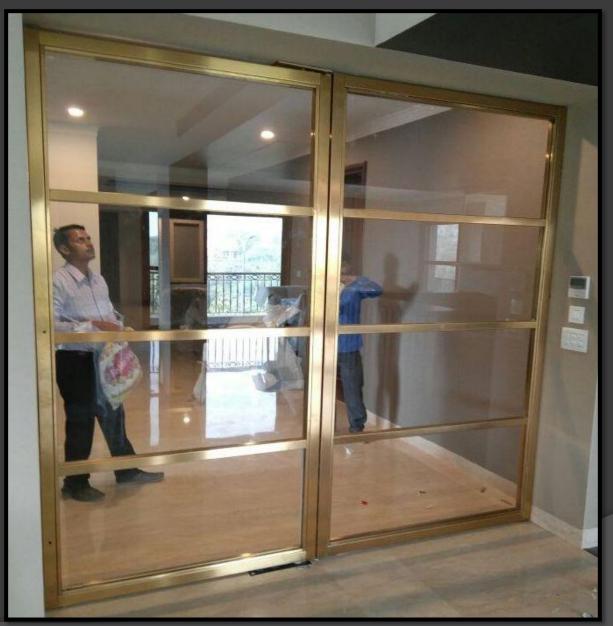

# PVD Gold Stainless Steel Partition with Glass

PVD Gold Stainless Steel Entrance Door with Laser cut design

# PVD Gold Stainless Steel Entrance Door with Glass

PVD Rose Gold Stainless Steel Partition & Door with Glass

# PVD Gold Stainless Steel Entrance Door with Glass