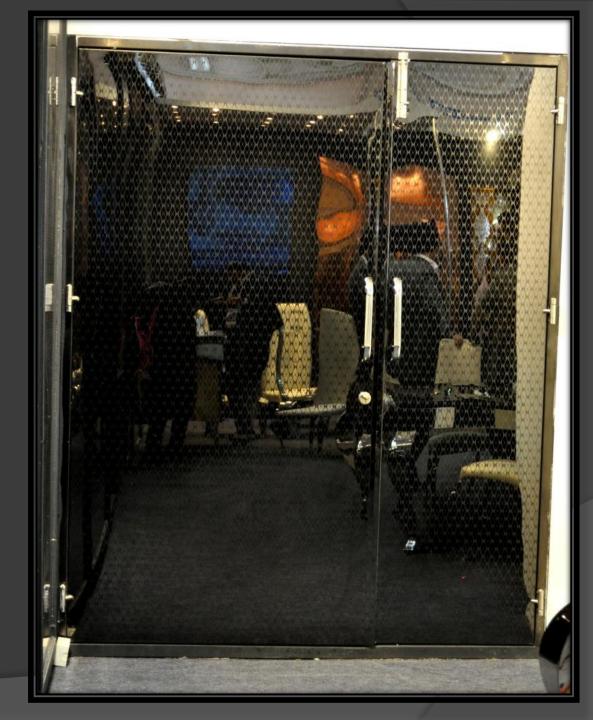

# Stainless Steel Doors available in PVD Coloured Titanium, Wooden, Leather and various Etching Designs

# PVD Champagne Stainless Steel Partition Door



# PVD Rose Gold Stainless Steel Partition Door



PVD Bronze Stainless Steel Main Entrance Door with Etching Design



# PVD Gold Stainless Steel Partition with Glass



PVD Gold Stainless Steel Entrance Door with Laser cut design



#### PVD Rose Gold Stainless Steel Entrance Door with Glass



# PVD Gold Stainless Steel Entrance Door with Glass



PVD Rose Gold Stainless Steel Partition & Door with Glass



#### PVD Black Stainless Steel En trance Door with Etching Design



Wooden Finish Stainless Steel with PVD Rose Gold Stainless Steel Pipes



# PVD Gold Stainless Steel Entrance Door with Glass



#### PVD Black Stainless Steel Banquet Hall Entrance Door with Glass



# PVD Black Stainless Steel Sliding & Folding Partition Door





#### Wooden Finish Stainless Steel Entrance Door



#### Wooden Finish Stainless Steel Entrance Door with Glass



Stainless Steel Entrance Security Door



Stainless Steel Entrance Security Door



Stainless Steel Entrance Security Door



# Stainless Steel Entrance Security Door