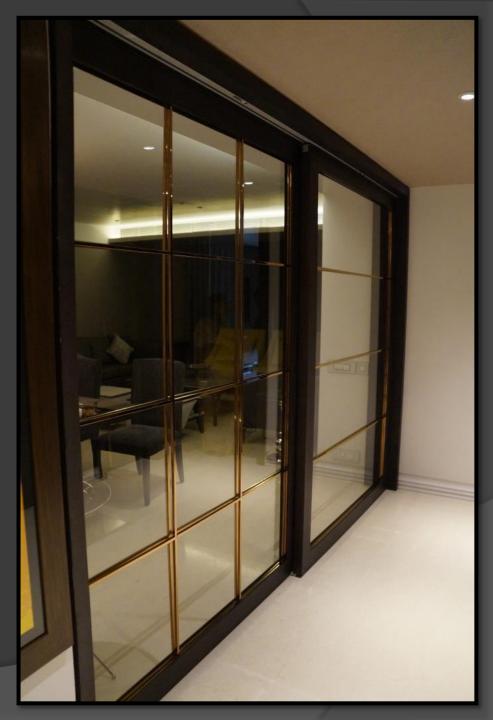

#### PVD Black Stainless Steel En trance Door with Etching Design

Wooden Finish Stainless Steel with PVD Rose Gold Stainless Steel Pipes