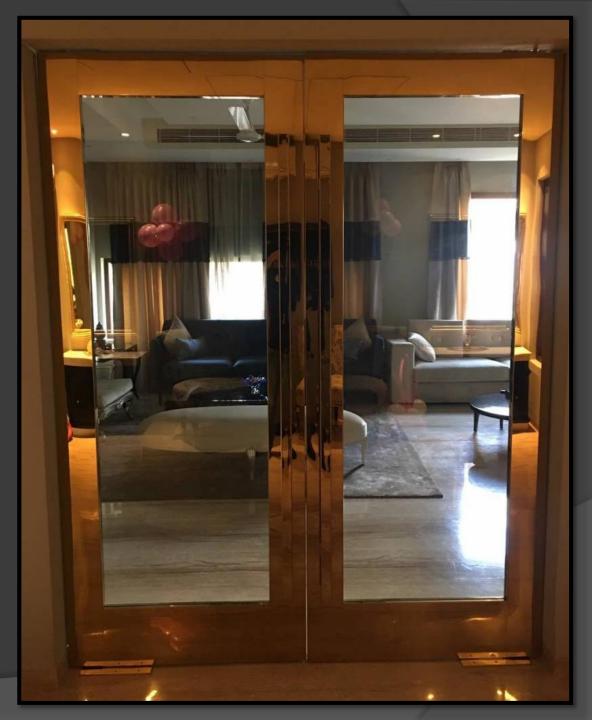

# PVD Gold Stainless Steel Entrance Door with Glass

PVD Rose Gold Stainless Steel Partition & Door with Glass

# PVD Gold Stainless Steel Entrance Door with Glass