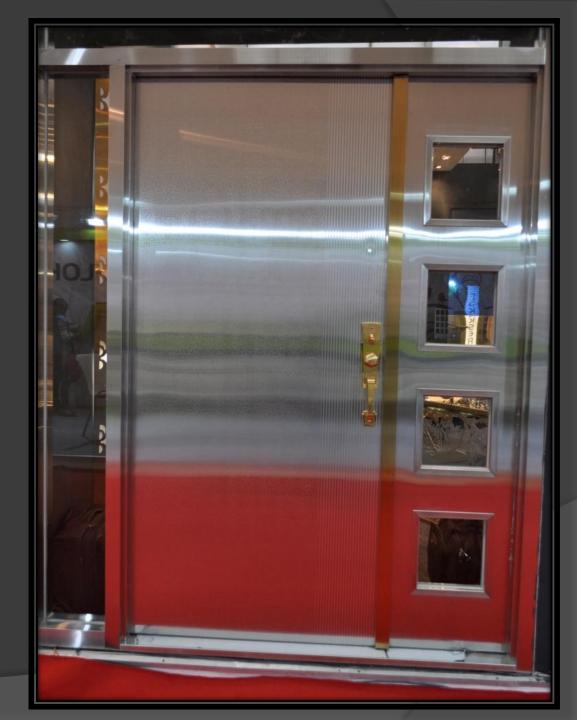

# Stainless Steel Doors available in PVD Coloured Titanium, Wooden, Leather and various Etching Designs

# PVD Champagne Stainless Steel Partition Door



# PVD Rose Gold Stainless Steel Partition Door



PVD Bronze Stainless Steel Main Entrance Door with Etching Design



# PVD Gold Stainless Steel Partition with Glass



PVD Gold Stainless Steel Entrance Door with Laser cut design



#### PVD Rose Gold Stainless Steel Entrance Door with Glass



# PVD Gold Stainless Steel Entrance Door with Glass



PVD Rose Gold Stainless Steel Partition & Door with Glass



#### PVD Black Stainless Steel En trance Door with Etching Design



Wooden Finish Stainless Steel with PVD Rose Gold Stainless Steel Pipes



# PVD Gold Stainless Steel Entrance Door with Glass



#### PVD Black Stainless Steel Banquet Hall Entrance Door with Glass



# PVD Black Stainless Steel Sliding & Folding Partition Door





#### Wooden Finish Stainless Steel Entrance Door



#### Wooden Finish Stainless Steel Entrance Door with Glass



Stainless Steel Entrance Security Door



Stainless Steel Entrance Security Door



Stainless Steel Entrance Security Door



# Stainless Steel Entrance Security Door