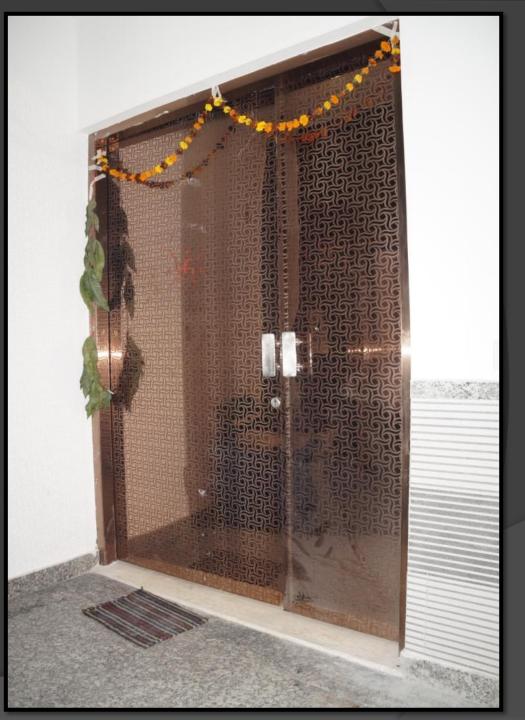

# PVD Rose Gold Stainless Steel Partition Door

PVD Bronze Stainless Steel Main Entrance Door with Etching Design