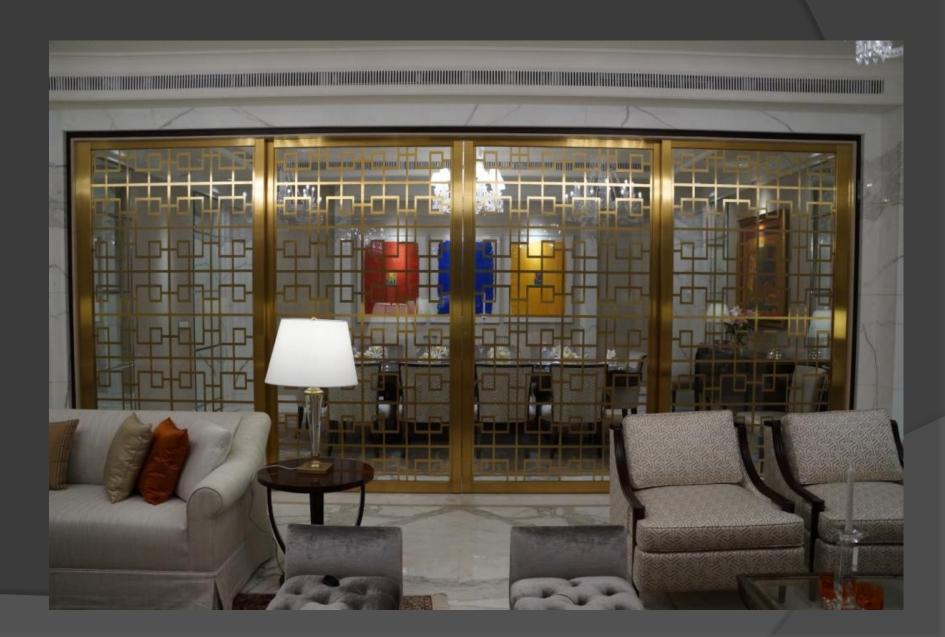

# PVD Gold Stainless Steel Partition with Glass

PVD Gold Stainless Steel Entrance Door with Laser cut design

# PVD Gold Stainless Steel Entrance Door with Glass

PVD Rose Gold Stainless Steel Partition & Door with Glass

# PVD Gold Stainless Steel Entrance Door with Glass