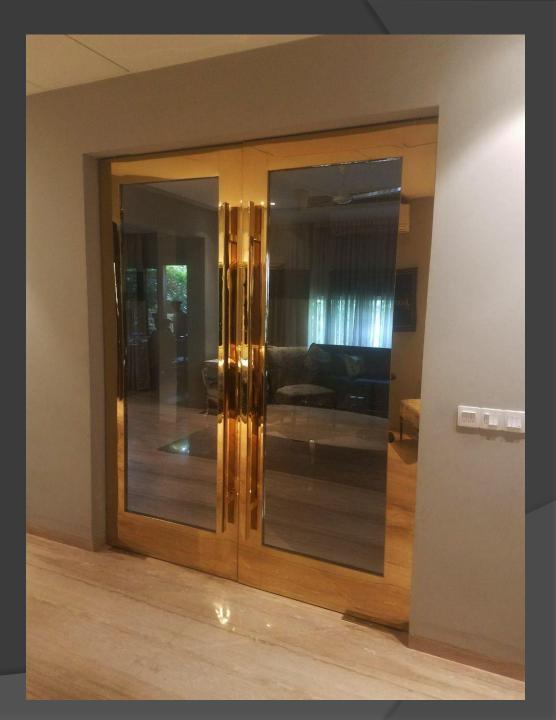

# Stainless Steel Doors available in PVD Coloured Titanium, Wooden, Leather and various Etching Designs

# PVD Champagne Stainless Steel Partition Door



# PVD Rose Gold Stainless Steel Partition Door



PVD Bronze Stainless Steel Main Entrance Door with Etching Design



# PVD Gold Stainless Steel Partition with Glass



PVD Gold Stainless Steel Entrance Door with Laser cut design



#### PVD Rose Gold Stainless Steel Entrance Door with Glass



# PVD Gold Stainless Steel Entrance Door with Glass



PVD Rose Gold Stainless Steel Partition & Door with Glass



#### PVD Black Stainless Steel En trance Door with Etching Design



Wooden Finish Stainless Steel with PVD Rose Gold Stainless Steel Pipes



# PVD Gold Stainless Steel Entrance Door with Glass



#### PVD Black Stainless Steel Banquet Hall Entrance Door with Glass



# PVD Black Stainless Steel Sliding & Folding Partition Door





#### Wooden Finish Stainless Steel Entrance Door



#### Wooden Finish Stainless Steel Entrance Door with Glass



Stainless Steel Entrance Security Door



Stainless Steel Entrance Security Door



Stainless Steel Entrance Security Door



# Stainless Steel Entrance Security Door