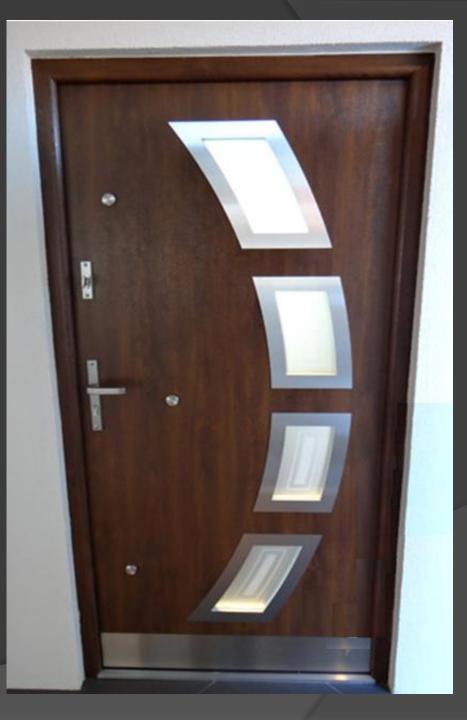

#### Wooden Finish Stainless Steel Entrance Door with Glass

Stainless Steel Entrance Security Door

Stainless Steel Entrance Security Door

Stainless Steel Entrance Security Door

# Stainless Steel Entrance Security Door